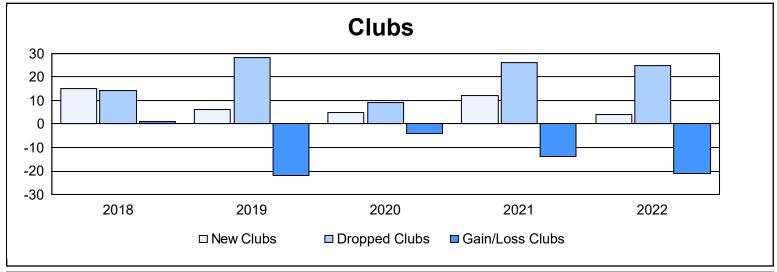

| Year      | New<br>Clubs | Dropped<br>Clubs | Gain/<br>Loss<br>Clubs | New<br>Members | Charter<br>Members | Reinstate<br>Members | Transfer<br>Members | Total<br>Member<br>Added | Total<br>Members<br>Dropped | Gain/<br>Loss<br>Members |
|-----------|--------------|------------------|------------------------|----------------|--------------------|----------------------|---------------------|--------------------------|-----------------------------|--------------------------|
| 2017-2018 | 15           | 14               | 1                      | 1,536          | 404                | 71                   | 110                 | 2,121                    | 2,553                       | -432                     |
| 2018-2019 | 6            | 28               | -22                    | 1,220          | 151                | 71                   | 95                  | 1,537                    | 2,201                       | -664                     |
| 2019-2020 | 5            | 9                | -4                     | 937            | 128                | 50                   | 65                  | 1,180                    | 1,673                       | -493                     |
| 2020-2021 | 12           | 26               | -14                    | 878            | 350                | 65                   | 51                  | 1,344                    | 2,078                       | -734                     |
| 2021-2022 | 4            | 25               | -21                    | 1,417          | 111                | 100                  | 80                  | 1,708                    | 2,065                       | -357                     |
| Average   | 8            | 20               | -12                    | 1,198          | 229                | 71                   | 80                  | 1,578                    | 2,114                       | -536                     |